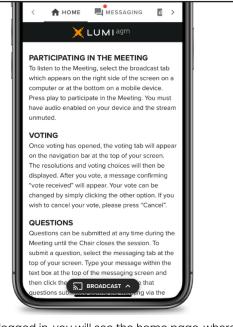

## Questions

To ask a question, select the messaging tab. Type your question within the box at the top of the screen and click the send arrow.

Questions sent via the Lumi AGM online platform will be moderated before being sent to the Chair.

To ask a question verbally instead, send your phone number and subject in the messaging tab. The Lumi platform will dial you in the conference. Please mute your computer and listen to the meeting on your phone only. This will prevent any delay or feedback from occurring. When called upon to ask your question, you will be unmuted.