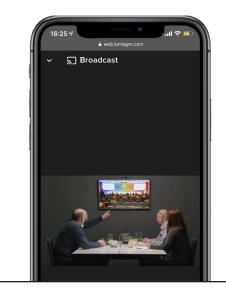

You will continue to hear the meeting proceedings. To return to the broadcast tab on mobile, tap on the broadcast button after having voted. To watch the meeting, press on the broadcast icon. On a computer, the broadcast will appear automatically at the right-side once the meeting has started.