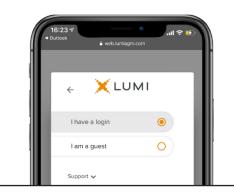

## Registered Shareholders and Appointed Proxy

Select "I have a login".

#### Guests

Select "I am a guest" and fill in the form.