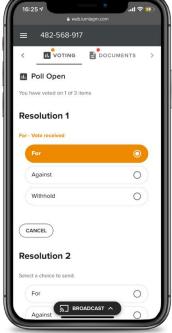

### Voting

Once voting has opened, the voting tab will appear. The resolutions and voting choices will be displayed in that tab.

To vote, select one of the voting options. Your choice will be highlighted.

A confirmation message will also appear to show your vote has been received.

The number of resolutions for which you have voted, or not yet voted, is displayed at the top of the screen.

You can change your votes until the end the voting period by simply selecting another choice.